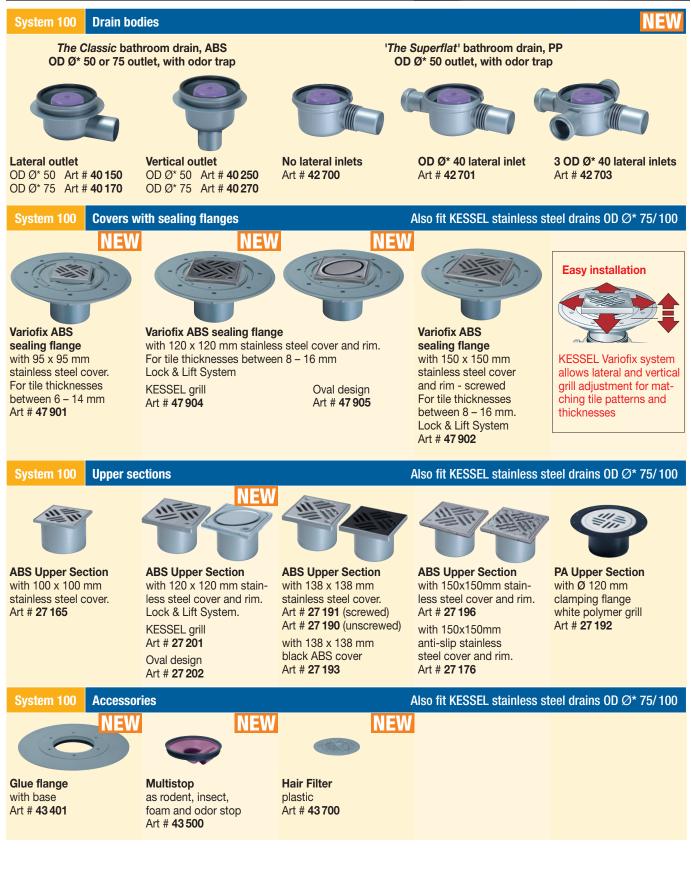

## NEW System 100

#### The classic drain for indoor and outdoor installation

| KES | SE | LE | Bathr | oom | Dr | ain | Cla | ssic |
|-----|----|----|-------|-----|----|-----|-----|------|
|     |    | -  |       | -   |    |     |     |      |

|     | <ul> <li>manufactured from ABS, lateral outlet<br/>(2.5 deg slope), 0.9 I / sec flow rate</li> <li>manufactured from ABS, vertical outlet,<br/>0.9 I / sec flow rate</li> <li>With removable odor trap (50 mm height).</li> <li>With integrated body gasket.</li> <li>Vertically adjustable ABS upper section,<br/>100 x 100 mm stainless steel cover,<br/>load class K (300 kg).</li> </ul> | OD Ø* 50<br>OD Ø* 75<br>OD Ø* 50<br>OD Ø* 75 | 40 150.20<br>40 170.20<br>40 250.20<br>40 270.20 |
|-----|----------------------------------------------------------------------------------------------------------------------------------------------------------------------------------------------------------------------------------------------------------------------------------------------------------------------------------------------------------------------------------------------|----------------------------------------------|--------------------------------------------------|
| NEW | KESSEL-Upper Sections (ABS)                                                                                                                                                                                                                                                                                                                                                                  |                                              |                                                  |
|     | with oval grill design, 120 x 120 mm stainless<br>steel cover and rim, load class K (300 kg).<br>With KESSEL Lock & Lift System.                                                                                                                                                                                                                                                             | System 100<br>System 125                     | 27 202<br>48 202                                 |
|     | with patented grill design, 120 x 120 mm stain-<br>less steel cover and rim, load class K (300 kg).<br>With KESSEL Lock & Lift System.                                                                                                                                                                                                                                                       | System 100<br>System 125                     | 27 201<br>48 201                                 |
|     | with 110 x 110 mm recessed drain cover for<br>on-site tiling, tile thicknesses up to 10mm                                                                                                                                                                                                                                                                                                    | System 100<br>System 125                     | 27 210<br>48 210                                 |
| NEW | KESSEL – Multistop                                                                                                                                                                                                                                                                                                                                                                           | System 100                                   | 43 500                                           |
|     | Rodent, insect, foam and odor stop.<br>Usable in currently installed KESSEL floor drains.                                                                                                                                                                                                                                                                                                    | System 125                                   | 48 500                                           |