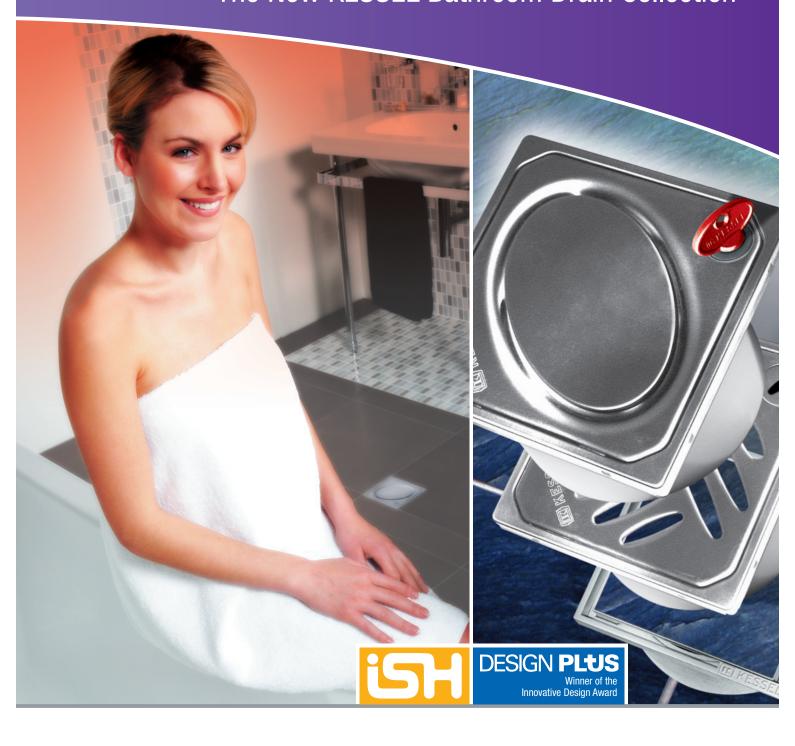

# Progress has reached a new level The New KESSEL Bathroom Drain Collection

# The New KESSEL Bathroom Drain Coll Unmatched des

# Newly designed covers for comm

Two new stainless steel covers with removal and locking system

Bathroom Drain Giro®

System 125

**Bathroom Drai** 

Flexible outlet reduces noise transfer to drainage piping

'The Superflat' for extremely low installations