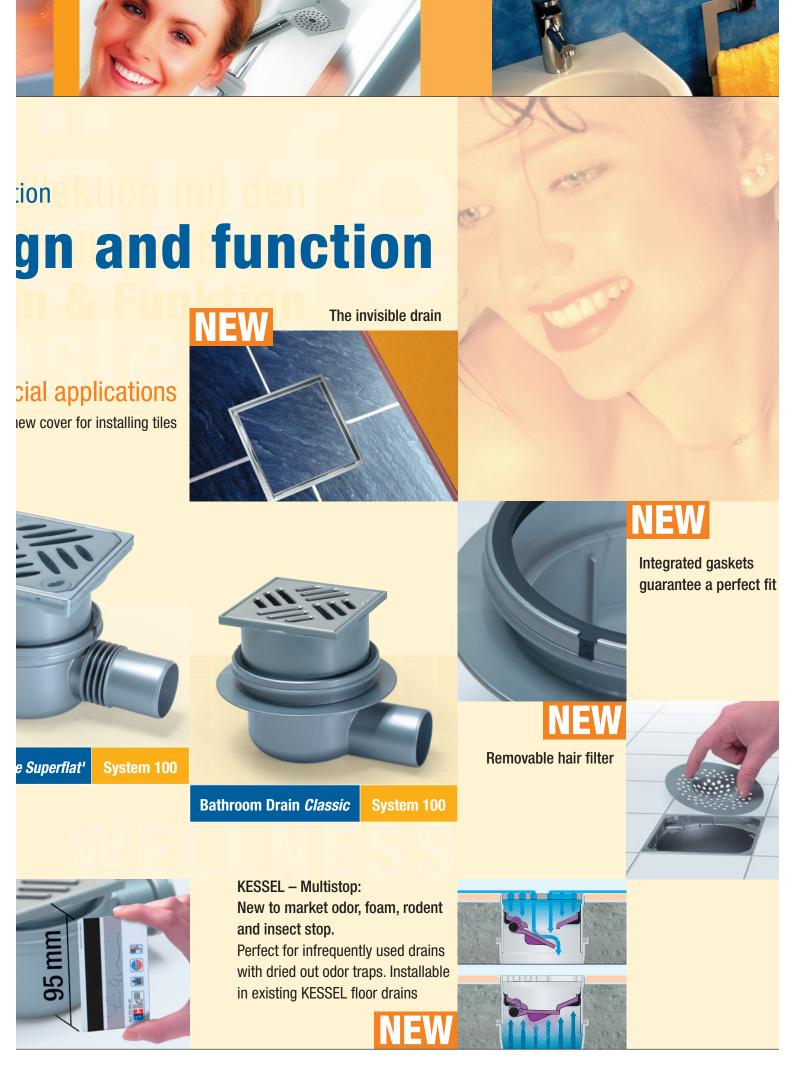

# The New KESSEL Bathroom Drain Coll Unmatched des

# NEW System 100

#### For low installation heights (space saving)

OD Ø\* 50 42 701.20

KESSEL Bathroom Drain 'The Superflat' NEW manufactured from sound dampening PP,

OD  $\emptyset^*$  50 flexible outlet, 0.9 l / sec flow rate

With removable odor trap.

With lateral OD  $Ø^*$  40 inlet and integrated body gasket.

Vertically adjustable ABS upper section, 100 x 100 mm stainless steel cover, load class K (300 kg).

Lowest installation height – 90mm.

## NEW System 100

#### The classic drain for indoor and outdoor installation

| KES | SE | LE | Bathr | oom | Dr | ain | Cla | ssic |
|-----|----|----|-------|-----|----|-----|-----|------|
|     |    | -  |       | -   |    |     |     |      |

|     | <ul> <li>manufactured from ABS, lateral outlet<br/>(2.5 deg slope), 0.9 I / sec flow rate</li> <li>manufactured from ABS, vertical outlet,<br/>0.9 I / sec flow rate</li> <li>With removable odor trap (50 mm height).</li> <li>With integrated body gasket.</li> <li>Vertically adjustable ABS upper section,<br/>100 x 100 mm stainless steel cover,<br/>load class K (300 kg).</li> </ul> | OD Ø* 50<br>OD Ø* 75<br>OD Ø* 50<br>OD Ø* 75 | 40 150.20<br>40 170.20<br>40 250.20<br>40 270.20 |
|-----|----------------------------------------------------------------------------------------------------------------------------------------------------------------------------------------------------------------------------------------------------------------------------------------------------------------------------------------------------------------------------------------------|----------------------------------------------|--------------------------------------------------|
| NEW | KESSEL-Upper Sections (ABS)                                                                                                                                                                                                                                                                                                                                                                  |                                              |                                                  |
|     | with oval grill design, 120 x 120 mm stainless<br>steel cover and rim, load class K (300 kg).<br>With KESSEL Lock & Lift System.                                                                                                                                                                                                                                                             | System 100<br>System 125                     | 27 202<br>48 202                                 |
|     | with patented grill design, 120 x 120 mm stain-<br>less steel cover and rim, load class K (300 kg).<br>With KESSEL Lock & Lift System.                                                                                                                                                                                                                                                       | System 100<br>System 125                     | 27 201<br>48 201                                 |
|     | with 110 x 110 mm recessed drain cover for<br>on-site tiling, tile thicknesses up to 10mm                                                                                                                                                                                                                                                                                                    | System 100<br>System 125                     | 27 210<br>48 210                                 |
| NEW | KESSEL – Multistop                                                                                                                                                                                                                                                                                                                                                                           | System 100                                   | 43 500                                           |
|     | Rodent, insect, foam and odor stop.<br>Usable in currently installed KESSEL floor drains.                                                                                                                                                                                                                                                                                                    | System 125                                   | 48 500                                           |