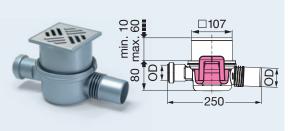

#### For low installation heights (space saving)

OD Ø\* 50 42 701.20

KESSEL Bathroom Drain 'The Superflat' NEW manufactured from sound dampening PP,

OD  $\emptyset^*$  50 flexible outlet, 0.9 l / sec flow rate

With removable odor trap.

With lateral OD  $Ø^*$  40 inlet and integrated body gasket.

Vertically adjustable ABS upper section, 100 x 100 mm stainless steel cover, load class K (300 kg).

Lowest installation height – 90mm.