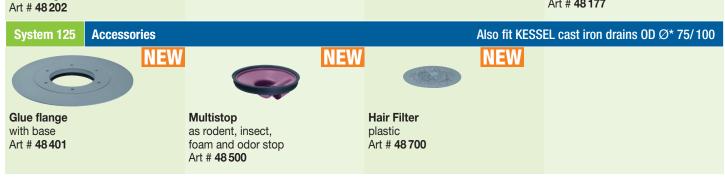

|     | <ul> <li>manufactured from ABS, lateral outlet<br/>(2.5 deg slope), 0.9 I / sec flow rate</li> <li>manufactured from ABS, vertical outlet,<br/>0.9 I / sec flow rate</li> <li>With removable odor trap (50 mm height).</li> <li>With integrated body gasket.</li> <li>Vertically adjustable ABS upper section,<br/>100 x 100 mm stainless steel cover,<br/>load class K (300 kg).</li> </ul> | OD Ø* 50<br>OD Ø* 75<br>OD Ø* 50<br>OD Ø* 75 | 40 150.20<br>40 170.20<br>40 250.20<br>40 270.20 |
|-----|----------------------------------------------------------------------------------------------------------------------------------------------------------------------------------------------------------------------------------------------------------------------------------------------------------------------------------------------------------------------------------------------|----------------------------------------------|--------------------------------------------------|
| NEW | KESSEL-Upper Sections (ABS)                                                                                                                                                                                                                                                                                                                                                                  |                                              |                                                  |
|     | with oval grill design, 120 x 120 mm stainless<br>steel cover and rim, load class K (300 kg).<br>With KESSEL Lock & Lift System.                                                                                                                                                                                                                                                             | System 100<br>System 125                     | 27 202<br>48 202                                 |
|     | with patented grill design, 120 x 120 mm stain-<br>less steel cover and rim, load class K (300 kg).<br>With KESSEL Lock & Lift System.                                                                                                                                                                                                                                                       | System 100<br>System 125                     | 27 201<br>48 201                                 |
|     | with 110 x 110 mm recessed drain cover for<br>on-site tiling, tile thicknesses up to 10mm                                                                                                                                                                                                                                                                                                    | System 100<br>System 125                     | 27 210<br>48 210                                 |
| NEW | KESSEL – Multistop                                                                                                                                                                                                                                                                                                                                                                           | System 100                                   | 43 500                                           |
|     | Rodent, insect, foam and odor stop.<br>Usable in currently installed KESSEL floor drains.                                                                                                                                                                                                                                                                                                    | System 125                                   | 48 500                                           |

NEW

single OD Ø\* 50 lateral inlet, 360 deg rotatable Art # 45 101

Art # 45 104 Also fit KESSEL cast iron drains 0D  $\emptyset^*$  75/ 100

4 OD Ø\* 40 lateral inlets, 360 deg rotatable

System 125 Covers with sealing flanges